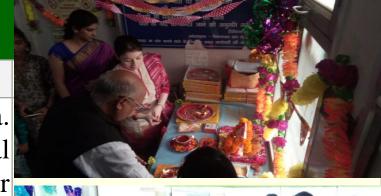

#### Gift distribution by Arvind Kumar, President, Varsha foundation

| S. No. | Treatment support activity                     |
|--------|------------------------------------------------|
| 4      | Arvind Kumar, President of Varsha              |
|        | Foundation in the month of November visited    |
|        | the KGMU Lucknow hospital and distributed      |
|        | gifts among the children and their families in |
|        | all the three paediatric oncology wards. These |
|        | gifts includes wards cloths, socks, warm hand  |
|        | gloves. These small gifts make them happy      |
|        | and help them not to spend money on buying     |
|        | these items. Doctors, social workers and       |
|        | volunteers also helped in the distribution of  |
|        | the gifts.                                     |
|        |                                                |