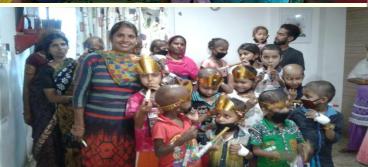

#### S. No. Treatment support activity

India is the country of festivals, every month we have festivals and Indians are celebrating on their own way. Varsha foundation decided to celebrate the Sri Krishna Janmashtami with the children suffering from cancer. It was very wonderful program, children celebrated fullest. Doctors, nurses, volunteers and local civil societies also participated in the celebration. Children enjoyed flutes, crown etc. Cake and sweets distributed among the children and families.