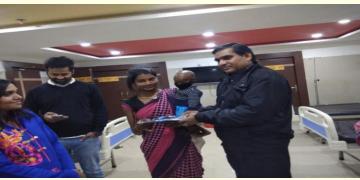

#### Gift distribution by Arvind Kumar, President, Varsha foundation

| S. No. | Treatment support activity                     |
|--------|------------------------------------------------|
| 4      | Arvind Kumar, President of Varsha              |
|        | Foundation in the month of November visited    |
|        | the KGMU Lucknow hospital and distributed      |
|        | gifts among the children and their families in |
|        | all the three paediatric oncology wards. These |
|        | gifts includes wards cloths, socks, warm hand  |
|        | gloves. These small gifts make them happy      |
|        | and help them not to spend money on buying     |
|        | these items. Doctors, social workers and       |
|        | volunteers also helped in the distribution of  |
|        | the gifts.                                     |
|        |                                                |