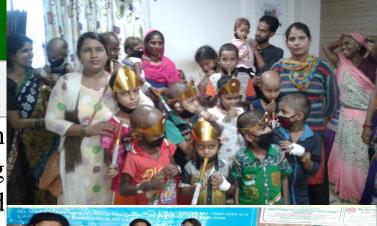

#### S. No. Treatment support activity

India is the country of festivals, every month we have festivals and Indians are celebrating on their own way. Varsha foundation decided to celebrate the Sri Krishna Janmashtami with the children suffering from cancer. It was very wonderful program, children celebrated fullest. Doctors, nurses, volunteers and local civil societies also participated in the celebration. Children enjoyed flutes, crown etc. Cake and sweets distributed among the children and families.