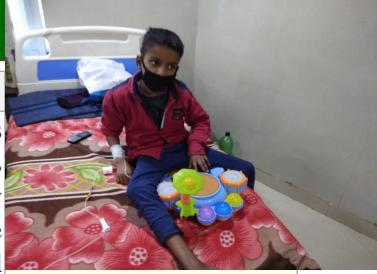

# **Toys distribution**

| S. No. | Treatment support activity                       |
|--------|--------------------------------------------------|
| 3      | Varsha foundation helped to fulfil the wishes    |
|        | of the children to see a cute smile on the faces |
|        | of the children. Every child has right to play   |
|        | and Varsha foundation distributed toys in the    |
|        | cancer ward. The small gifts brings the joy and  |
|        | happiness among the children and this helps      |
|        | children to fight with cancer with smile.        |
|        | Children forget their pain and sickness while    |
|        | playing with the toys and gifts and a smile      |
|        | with hope also can be seen on the faces of       |
|        | family members as well.                          |
|        |                                                  |