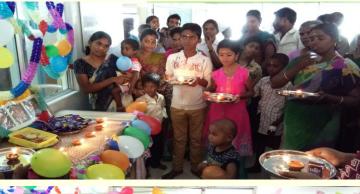

# Birthday celebration

# S. No. Treatment support activity

Every month Varsha foundation helps in the celebration of children's birthday. Doctors and volunteers decides the day of birthday celebration every month. On the celebration day children also doing art and craft work, painting work and enjoy the birthday celebration. Varsha foundation provided the cake, caps, candles, gifts etc and actively participating in the children birthday celebration. This brings joy and happiness on the faces of the children.