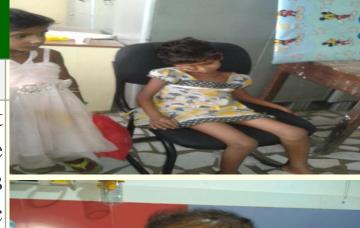

# **Toys distribution**

| S. No. | Treatment support activity                       |
|--------|--------------------------------------------------|
| 3      | Varsha foundation helped to fulfil the wishes    |
|        | of the children to see a cute smile on the faces |
|        | of the children. Every child has right to play   |
|        | and Varsha foundation distributed toys in the    |
|        | cancer ward. The small gifts brings the joy and  |
|        | happiness among the children and this helps      |
|        | children to fight with cancer with smile.        |
|        | Children forget their pain and sickness while    |
|        | playing with the toys and gifts and a smile      |
|        | with hope also can be seen on the faces of       |
|        | family members as well.                          |
|        |                                                  |

#### Gift distribution by Arvind Kumar, President, Varsha foundation

| S. No. | Treatment support activity                     |
|--------|------------------------------------------------|
| 4      | Arvind Kumar, President of Varsha              |
|        | Foundation in the month of November visited    |
|        | the KGMU Lucknow hospital and distributed      |
|        | gifts among the children and their families in |
|        | all the three paediatric oncology wards. These |
|        | gifts includes wards cloths, socks, warm hand  |
|        | gloves. These small gifts make them happy      |
|        | and help them not to spend money on buying     |
|        | these items. Doctors, social workers and       |
|        | volunteers also helped in the distribution of  |
|        | the gifts.                                     |
|        |                                                |