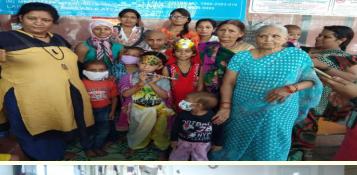

# **Toys distribution**

| S. No. | Treatment support activity                       |
|--------|--------------------------------------------------|
| 3      | Varsha foundation helped to fulfil the wishes    |
|        | of the children to see a cute smile on the faces |
|        | of the children. Every child has right to play   |
|        | and Varsha foundation distributed toys in the    |
|        | cancer ward. The small gifts brings the joy and  |
|        | happiness among the children and this helps      |
|        | children to fight with cancer with smile.        |
|        | Children forget their pain and sickness while    |
|        | playing with the toys and gifts and a smile      |
|        | with hope also can be seen on the faces of       |
|        | family members as well.                          |
|        |                                                  |

#### Gift distribution by Arvind Kumar, President, Varsha foundation

| S. No. | Treatment support activity                     |
|--------|------------------------------------------------|
| 4      | Arvind Kumar, President of Varsha              |
|        | Foundation in the month of November visited    |
|        | the KGMU Lucknow hospital and distributed      |
|        | gifts among the children and their families in |
|        | all the three paediatric oncology wards. These |
|        | gifts includes wards cloths, socks, warm hand  |
|        | gloves. These small gifts make them happy      |
|        | and help them not to spend money on buying     |
|        | these items. Doctors, social workers and       |
|        | volunteers also helped in the distribution of  |
|        | the gifts.                                     |
|        |                                                |