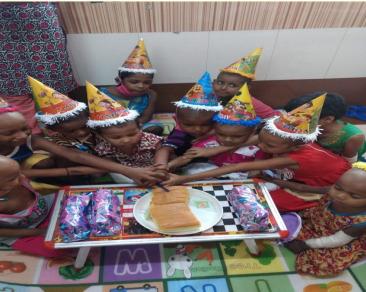

# Birthday celebration

# S. No. Treatment support activity

Every month Varsha foundation helps in the celebration of children's birthday. Doctors and volunteers decides the day of birthday celebration every month. On the celebration day children also doing art and craft work, painting work and enjoy the birthday celebration. Varsha foundation provided the cake, caps, candles, gifts etc and actively participating in the children birthday celebration. This brings joy and happiness on the faces of the children.