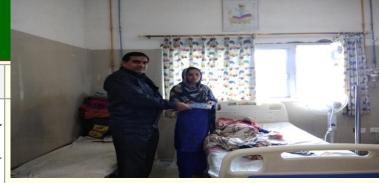

#### Gift distribution by Arvind Kumar, President, Varsha foundation

| S. No. | Treatment support activity                     |
|--------|------------------------------------------------|
| 4      | Arvind Kumar, President of Varsha              |
|        | Foundation in the month of November visited    |
|        | the KGMU Lucknow hospital and distributed      |
|        | gifts among the children and their families in |
|        | all the three paediatric oncology wards. These |
|        | gifts includes wards cloths, socks, warm hand  |
|        | gloves. These small gifts make them happy      |
|        | and help them not to spend money on buying     |
|        | these items. Doctors, social workers and       |
|        | volunteers also helped in the distribution of  |
|        | the gifts.                                     |
|        |                                                |