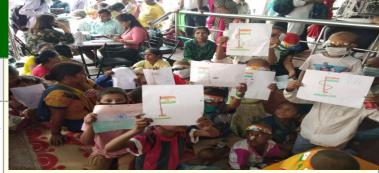

# Independence day celebration

S. No.

Treatment support activity

Varsha foundation believes that children suffering from cancer should also celebrate every moments of life and have right to live normal life as others. Varsha foundation celebrated the independence day with children suffering from cancer. Paper made small size National Flags were distributed among the children, painting competition were organised, awards and prizes given to winners and at the end sweets distributed among the children and families.