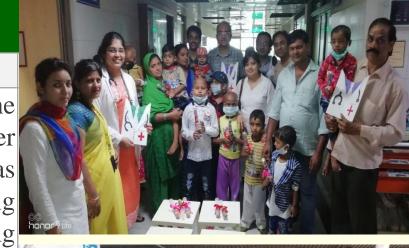

# Independence day celebration

S. No.

Treatment support activity

Varsha foundation believes that children suffering from cancer should also celebrate every moments of life and have right to live normal life as others. Varsha foundation celebrated the independence day with children suffering from cancer. Paper made small size National Flags were distributed among the children, painting competition were organised, awards and prizes given to winners and at the end sweets distributed among the children and families.