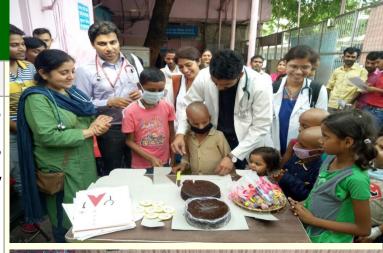

#### Treatment support activity

S. No.

Doctors are God and giving new life to the children suffering from cancer. Cancer treatment is al long journey and every child has to face and fight with cancer during the long period. In this long journey children are having bonding with doctors and doctors too love all the children. Doctors day comes on 1st July however Varsha Foundation organised the doctors day celebration on 12<sup>th</sup> July in the KGMU hospital. Cakes and small gifts has been provided by the Varsha foundation.