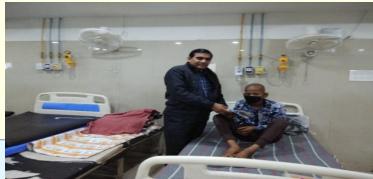

#### Gift distribution by Arvind Kumar, President, Varsha foundation

| S. No. | Treatment support activity                     |
|--------|------------------------------------------------|
| 4      | Arvind Kumar, President of Varsha              |
|        | Foundation in the month of November visited    |
|        | the KGMU Lucknow hospital and distributed      |
|        | gifts among the children and their families in |
|        | all the three paediatric oncology wards. These |
|        | gifts includes wards cloths, socks, warm hand  |
|        | gloves. These small gifts make them happy      |
|        | and help them not to spend money on buying     |
|        | these items. Doctors, social workers and       |
|        | volunteers also helped in the distribution of  |
|        | the gifts.                                     |
|        |                                                |