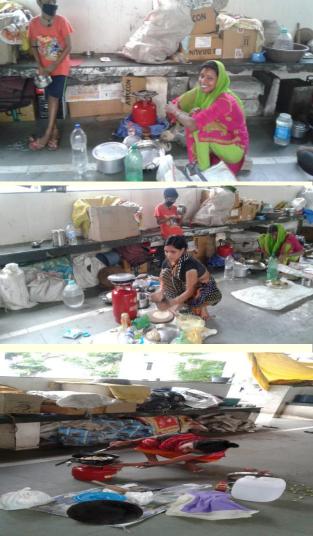

|        | Out Patient Support        |
|--------|----------------------------|
| S. No. | Treatment support activity |

Cancer treatment is a long journey sometimes treatment goes continuously up to 2 to 3 years and during the treatment journey patient and family stay in and around the hospital like on road side, park, renbasera, footpath and corridor etc. Family and patient needs basic food requirement like ration, vegetable, cooking gas, utensils etc. Varsha foundation providing them ration, food, gas etc. Varsha foundation also finds donors to provide and donate such kind of material to the cancer patient's families staying in the open area.