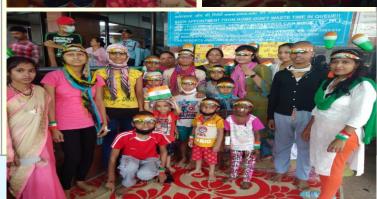

# Independence day celebration

S. No.

Treatment support activity

Varsha foundation believes that children suffering from cancer should also celebrate every moments of life and have right to live normal life as others. Varsha foundation celebrated the independence day with children suffering from cancer. Paper made small size National Flags were distributed among the children, painting competition were organised, awards and prizes given to winners and at the end sweets distributed among the children and families.