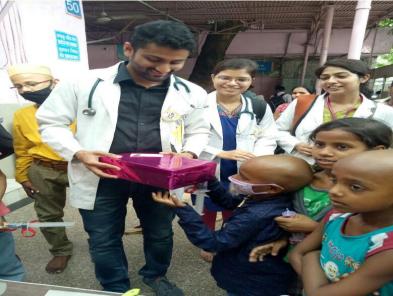

#### Gift distribution by Arvind Kumar, President, Varsha foundation

| S. No. | Treatment support activity                     |
|--------|------------------------------------------------|
| 4      | Arvind Kumar, President of Varsha              |
|        | Foundation in the month of November visited    |
|        | the KGMU Lucknow hospital and distributed      |
|        | gifts among the children and their families in |
|        | all the three paediatric oncology wards. These |
|        | gifts includes wards cloths, socks, warm hand  |
|        | gloves. These small gifts make them happy      |
|        | and help them not to spend money on buying     |
|        | these items. Doctors, social workers and       |
|        | volunteers also helped in the distribution of  |
|        | the gifts.                                     |
|        |                                                |