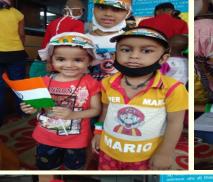

# Independence day celebration

S. No.

Treatment support activity

Varsha foundation believes that children suffering from cancer should also celebrate every moments of life and have right to live normal life as others. Varsha foundation celebrated the independence day with children suffering from cancer. Paper made small size National Flags were distributed among the children, painting competition were organised, awards and prizes given to winners and at the end sweets distributed among the children and families.